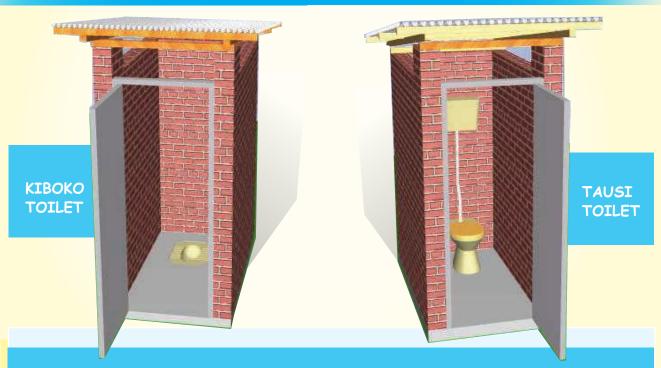

## SafiSan Flush Toilet

## ADVANTAGES OF THE FLUSH TOILET

- 1. An affordable toilet.... because of a cost effective design and a subsidy (Ksh 20,000)
- 2. Doesn't smell
- 3. No environmental or health hazard. A SafiSan flush toilet can be placed near the well
- 4. Space efficient and economical use of land. Multiple units can be placed next to each other
- No need to construct new latrine when the septic/ conservancy tank is full. You only empty the septic tank/ conservancy tank
- 6. Safe to use and offers privacy
- 7. Easy to keep clean and maintain
- 8. Strong and durable and..... termite proof
- 9. Less risk of dumping of unsafe waste into the environment
- 10. The toilet floor slab is not high so it can easily be used by the elderly, persons with disabilities or children
- 11. Beautiful and cool